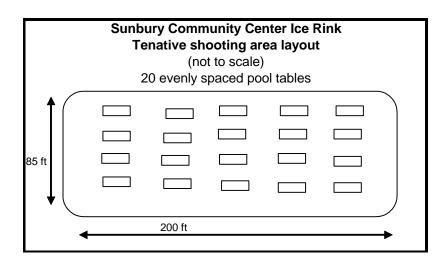

# SUNBURY AERIE #503 FRATERNAL ORDER OF EAGLES

THE TOURNAMENT WILL TAKE PLACE AT THE SUNBURY COMMUNITY CENTER LOCATED APPROXIMATELY 2 MILES FROM THE AERIE. THE AREA TO BE USED FOR SHOOTING IS A REGULATION ICE RINK (NO ICE OF COURSE). FULL FOOD AND BEVERAGE SERVICE WILL BE AVAILIBLE AT THE COMMUNITY CENTER.